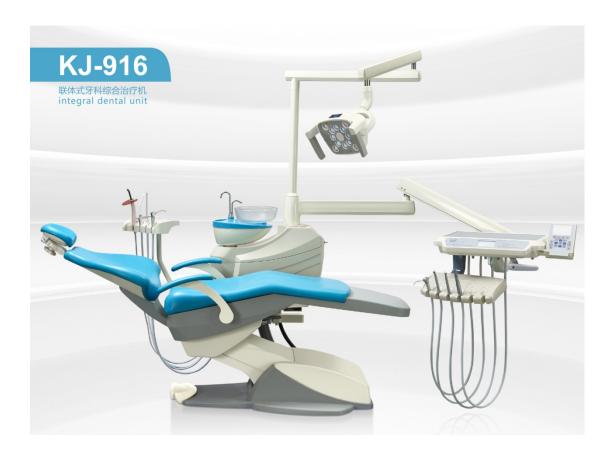

## **STANDARD CONFIGURATION:**

| ● Luxury LED operation lamp                             | 1set  |
|---------------------------------------------------------|-------|
| ■ Removable spittoon                                    | 1set  |
| ■Adjustable protective headrest                         | 1set  |
| ● ABS plastic plate                                     | 1set  |
| ■Adjustable protective headrest                         | 1set  |
| ■ Control system with 9 memory                          | 1set  |
| ■ Tool tray heat-resistant silicone pad                 | 1set  |
| <ul><li>3-way syringe(cold and hot)</li></ul>           | 2sets |
| ● Tool tray with air brake valve device                 | 1set  |
| <ul><li>Electromagnetism valve</li></ul>                | 1set  |
| ● 24V noiseless DC motor                                | 1set  |
| <ul><li>Strong and weak suction filter system</li></ul> | 1set  |
| ● Auto spittoon flushing and cup filler control system  | 1set  |
| ● Full-functional foot controller                       | 1set  |
| ● Dentist's stool                                       | 1set  |

## **OPTION:**

- Imported high and low speed handpiece
- LED cure light
- Ultrasonic scaler

- Endoscope system
- Oil-less compressor

## **FEATURES**

- 1, Foot baffle is specially provided for the new chair frame to make the cleaning more easily and effciently after surgery.
- 2, Movable hanger, protect the contact between handpiece and human body
- 3, Mobable spitton and cuspidor box
- 4,Imported plastic tube from USA
- 5, Italy pressure metre
- 6,12bulbs LED Lamp, 3 types of light perception.