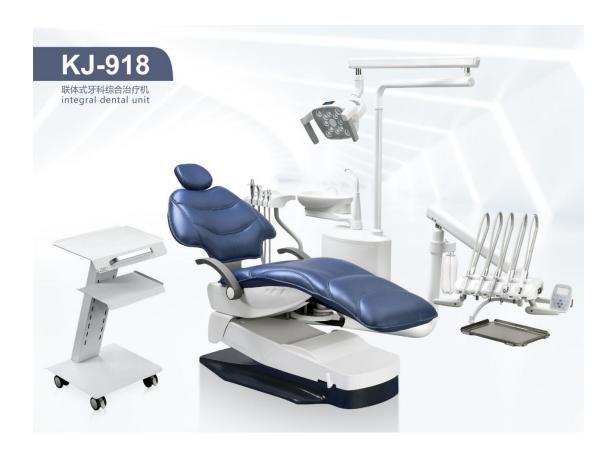

## **STANDARD CONFIGURATION:**

| <ul><li>■ Luxury LED operation lamp</li></ul>           | 1set  |
|---------------------------------------------------------|-------|
| ■ Removable spittoon                                    | 1set  |
| <ul> <li>■Adjustable protective headrest</li> </ul>     | 1set  |
| ● ABS plastic plate                                     | 1set  |
| <ul> <li>■Adjustable protective headrest</li> </ul>     | 1set  |
| ● Control system with 9 memory                          | 1set  |
| ■ Tool tray heat-resistant silicone pad                 | 1set  |
| <ul><li>3-way syringe(cold and hot)</li></ul>           | 2sets |
| ● Tool tray with air brake valve device                 | 1set  |
| ■ Electromagnetism valve                                | 1set  |
| ● 24V noiseless DC motor                                | 1set  |
| <ul><li>Strong and weak suction filter system</li></ul> | 1set  |
| ● Auto spittoon flushing and cup filler control system  | 1set  |
| ● Full-functional foot controller                       | 1set  |
| ● Dentist's stool                                       | 1set  |

## **OPTION:**

- Imported high and low speed handpiece
- LED cure light
- Ultrasonic scaler

- Endoscope system
- Oil-less compressor

## **FEATURES**

- 1, Left-right hand operate
- 2, Movable hanger, protect the contact between handpiece and human body
- 3, Mobable spitton and cuspidor box
- 4,Imported plastic tube from USA
- 5, Italy pressure metre
- 6,12bulbs LED Lamp, 3 types of light perception.